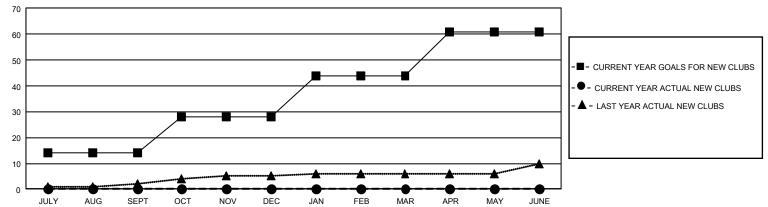

tutional Area 5 - China

### REPORT DOES NOT INCLUDE CLUBS IN UNDISTRICTED AREAS.

| Clubs RESULTS FOR 2023-2024 |    |   |   | Members RESULTS FOR 2023-2024 |      |     |     |
|-----------------------------|----|---|---|-------------------------------|------|-----|-----|
|                             |    |   |   |                               |      |     |     |
| JULY/AUG/SEPT               | 42 | 0 | 0 | JULY/AUG/SEPT                 | 1668 | 864 | 107 |
| OCT/NOV/DEC                 | 42 | 0 | 0 | OCT/NOV/DEC                   | 1398 | 0   | 0   |
| JAN/FEB/MAR                 | 48 | 0 | 0 | JAN/FEB/MAR                   | 651  | 0   | 0   |
| APR/MAY/JUNE                | 51 | 0 | 0 | APR/MAY/JUNE                  | 202  | 0   | 0   |

#### GOALS AND ACTUAL NEW CLUBS CUMULATIVE



### GOALS AND ACTUAL MEMBERS CUMULATIVE



| 195 CLUBS OF 1,016 ADDED 1 OR<br>MORE NEW MEMBERS | GENDER DISTRIBUTION                   |                                                                                                                                                               |  |
|---------------------------------------------------|---------------------------------------|---------------------------------------------------------------------------------------------------------------------------------------------------------------|--|
|                                                   | MALE                                  | 14,895 (62.93%)