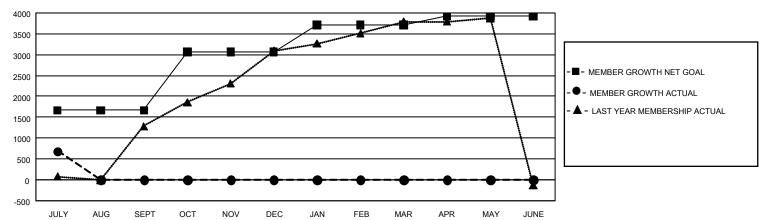

### GOALS AND ACTUAL MEMBERS CUMULATIVE

| 195 CLUBS OF 1,016 ADDED 1 OR<br>MORE NEW MEMBERS | GENDER DISTRIBUTION                   |                                                                                                                                                               |  |
|---------------------------------------------------|---------------------------------------|---------------------------------------------------------------------------------------------------------------------------------------------------------------|--|
|                                                   | MALE                                  | 14,895 (62.93%)                                                                                                                                               |  |
| 1                                                 | FEMALE                                | 8,775 (37.07%)                                                                                                                                                |  |
|                                                   | NON BINARY                            | 0 (0.00%)                                                                                                                                                     |  |
|                                                   | PREFER NOT TO ANSWER                  | 0 (0.00%)                                                                                                                                                     |  |
|                                                   |                                       |                                                                                                                                                               |  |
|                                                   | TOTAL FAMILY UNIT MEMBERS 1,342       |                                                                                                                                                               |  |
| MEMBEROLIII DALIA                                 | FAMILY MEMBERS PAYING DUES            | HALF 690                                                                                                                                                      |  |
|                                                   | · · · · · · · · · · · · · · · · · · · | MORE NEW MEMBERS  MALE  FEMALE  NON BINARY  PREFER NOT TO ANSWER  CLICK HERE FOR CUMULATIVE  MEMBERSHIP DATA  TOTAL FAMILY UNIT MEMBER  FAMILY MEMBERS PAYING |  |